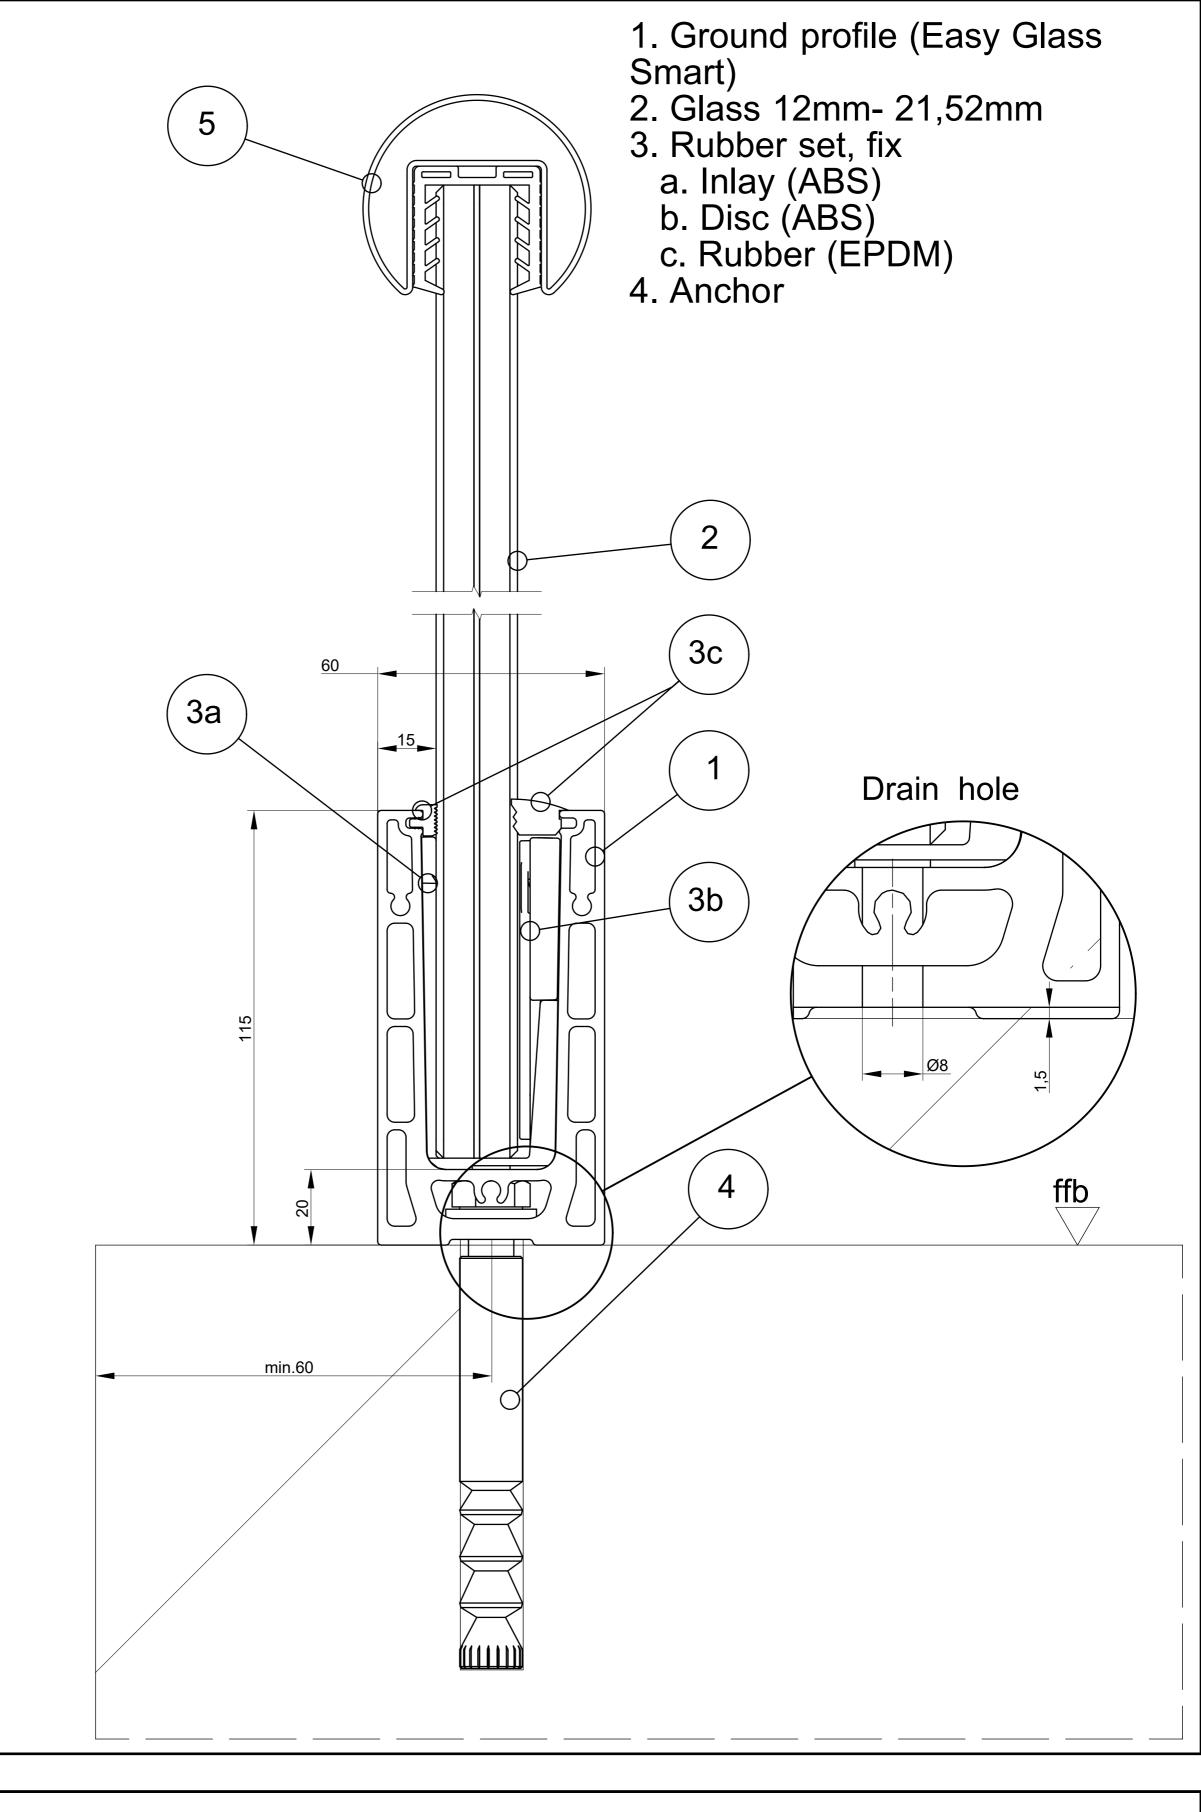

| SYSTEM:<br>MODEL:<br>DESCRIPTION : | Easy Glass Smart<br>6930<br>Floor mounting | This detailed drawing is for orientation purposes only. The executing company remains responsible for the professional installation according to country-specific regulations and guidelines. For further service, please contact your nearest Q-railing branch. |
|------------------------------------|--------------------------------------------|------------------------------------------------------------------------------------------------------------------------------------------------------------------------------------------------------------------------------------------------------------------|
| DRAWN BY:                          | AIG                                        | © Q-railing Europe GmbH & Co. KG                                                                                                                                                                                                                                 |
| DAT E:<br>DRAWING NR.:             | 22.02.2018<br>6930-001                     | THE PREMIUM BRAND IN RAILING SYSTEMS [WWW.Q- RAILING.COM * Edited by TRS (rapa GmbH)                                                                                                                                                                             |