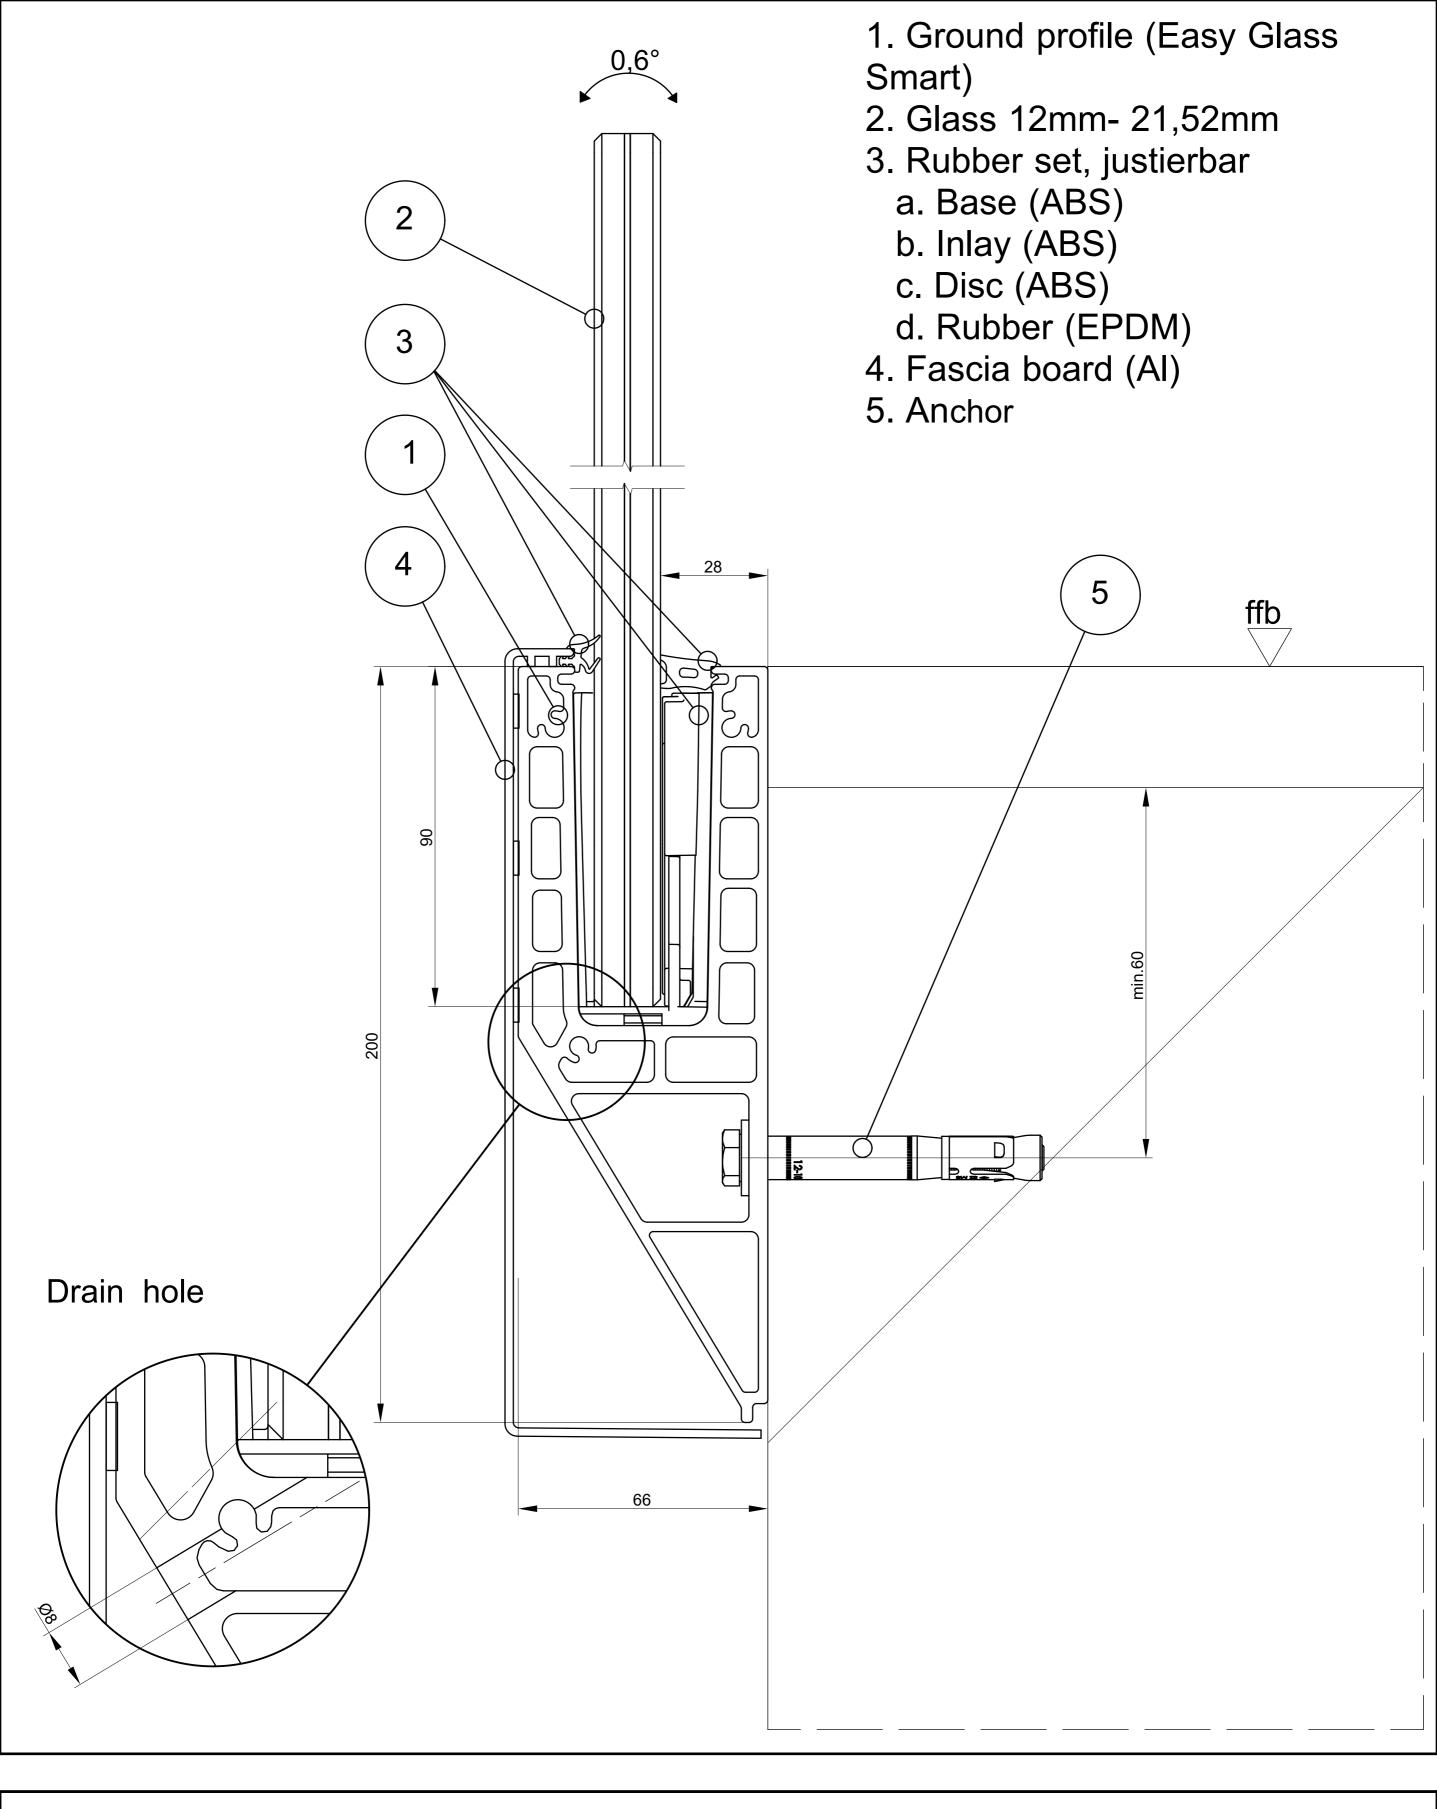

| SYSTEM:<br>MODEL:<br>DESCRIPTION : | Easy Glass Smart Y, adjustable<br>6933<br>Floor mounting | This detailed drawing is for orientation purposes only. The executing company remains responsible for the professional installation according to country- specific regulations and guidelines. For further service, please contact your nearest Q-railing branch. |
|------------------------------------|----------------------------------------------------------|-------------------------------------------------------------------------------------------------------------------------------------------------------------------------------------------------------------------------------------------------------------------|
| DRAWN BY:                          | AIG                                                      | © Q-railing Europe GmbH & Co. KG                                                                                                                                                                                                                                  |
| DATE:<br>DRAWING NR.:              | 02.08.2019<br>6933-001                                   | THE PREMIUM BRAND IN RAILING SYSTEMS [WWW.Q- RAILING.COM *Edited by TRS (rapa GmbH)                                                                                                                                                                               |